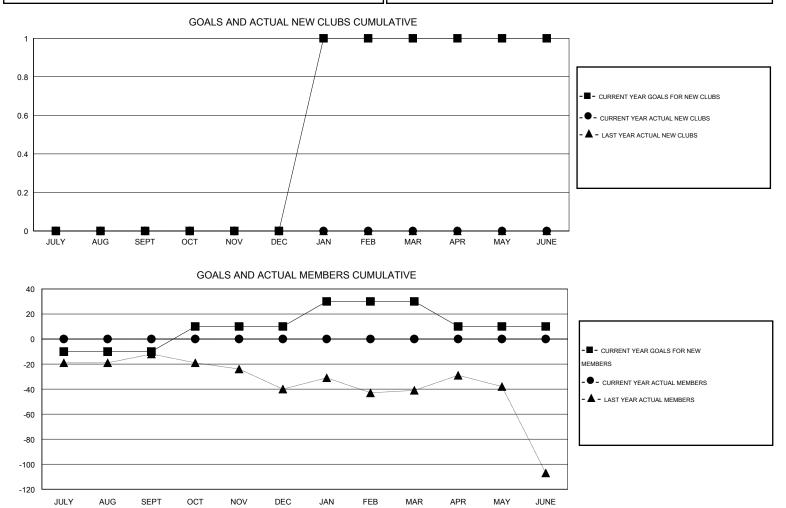

## GMT: Cindy Gregg

| GMT: Cindy G  | regg             |                   | LOCATIO          | N VIRGINIA       |                       |                    |                                     |                    | GMT CA 1         |  |
|---------------|------------------|-------------------|------------------|------------------|-----------------------|--------------------|-------------------------------------|--------------------|------------------|--|
|               |                  | Clubs             |                  |                  | Members               |                    |                                     |                    |                  |  |
|               | RESU             | LTS FOR 2016-2017 |                  |                  | RESULTS FOR 2016-2017 |                    |                                     |                    |                  |  |
| QUARTER       | NEW CLUB<br>GOAL | NEW CLUBS         | DROPPED<br>CLUBS | NET<br>GAIN/LOSS | QUARTER               | NEW MEMBER<br>GOAL | CHARTER AND<br>NEW MEMBERS<br>ADDED | DROPPED<br>MEMBERS | NET<br>GAIN/LOSS |  |
| JULY/AUG/SEPT | 0                | 0                 | 0                | 0                | JULY/AUG/SEPT         | -10                | 0                                   | 0                  | 0                |  |
| OCT/NOV/DEC   | 0                | 0                 | 0                | 0                | OCT/NOV/DEC           | 20                 | 0                                   | 0                  | 0                |  |
| JAN/FEB/MAR   | 1                | 0                 | 0                | 0                | JAN/FEB/MAR           | 20                 | 0                                   | 0                  | 0                |  |
| APR/MAY/JUNE  | 0                | 0                 | 0                | 0                | APR/MAY/JUNE          | -20                | 0                                   | 0                  | 0                |  |